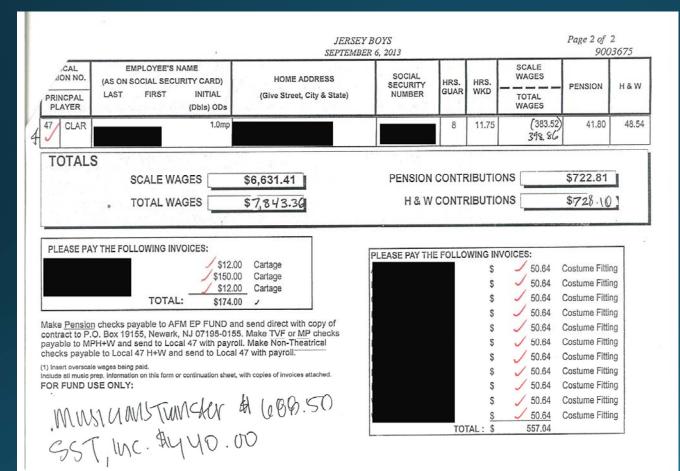

## Motion Pictures

'Nearer My God to Thee' scene

| Session No:  | 172581  |
|--------------|---------|
| Project No:  | 300263  |
| Contract No: | 9003675 |

AMERICAN FEDERATION OF MUSICIANS OF THE UNITED STATES AND CANADA REPORT FORM FOR ALL MOTION PICTURES-THEATRICAL AND TELEVISION FILM (STANDARD, NON-STANDARD AND BASIC CABLE), INDUSTRIAL (NON-THEATRICAL-NON-TV), MISCELLANEOUS, LOW BUDGET FILMS

| Date: SEPTEMBER 6, 2013                                                                                                                           | ORIGINAL SESSION                                        | AFM Local No: 47                                           |  |  |  |  |  |
|---------------------------------------------------------------------------------------------------------------------------------------------------|---------------------------------------------------------|------------------------------------------------------------|--|--|--|--|--|
| Title of Picture/Program and/or Prod. No:                                                                                                         | Recording Date: 9/6/2013                                | No. of Musicians: 14                                       |  |  |  |  |  |
| JERSEY BOYS                                                                                                                                       | Recording Studio: ON LOCATIO                            |                                                            |  |  |  |  |  |
| Title of Episode:                                                                                                                                 | City: LOS ANGELES                                       | State: CA                                                  |  |  |  |  |  |
| Episode No:                                                                                                                                       | Hours of Employment 1:00pm                              | 1-3:00pm 3:30pm-9:45pm                                     |  |  |  |  |  |
| Length of Program:                                                                                                                                | 10:45pm - 4:30am                                        |                                                            |  |  |  |  |  |
| Producer: WARNER BROS. PICTURES                                                                                                                   | Total Session Hrs: 14                                   | RECEIVED                                                   |  |  |  |  |  |
| Producer's Address 4000 WARNER BLVD.                                                                                                              | RE-USE, DUBBING, NEW USE                                | OR OTHER                                                   |  |  |  |  |  |
| BURBANK, CA 91522                                                                                                                                 | Original Report Form No: OCT 1.4 2013                   |                                                            |  |  |  |  |  |
| AFM Project #                                                                                                                                     | Original Recording Date:                                |                                                            |  |  |  |  |  |
| X Assumption Agmt on File (indicate parties dates in memo box)                                                                                    |                                                         | FILM DEPARTME                                              |  |  |  |  |  |
| ADDITIONAL INFO                                                                                                                                   | Check 1 and only 1 from each of                         | these two columns.                                         |  |  |  |  |  |
| Check each category that applies,                                                                                                                 | Payment Type                                            | Medium                                                     |  |  |  |  |  |
| Network Non-Dramatic                                                                                                                              | Original Session                                        | X Theatrical Motion Picture                                |  |  |  |  |  |
| Syndicated Mini-Series                                                                                                                            | X Sideline Only                                         | Television Film                                            |  |  |  |  |  |
| Prime Time Animated Film                                                                                                                          | Sideline w/Audio                                        | Non-Standard TV (Pay Cable) Film                           |  |  |  |  |  |
| Non-Prime Time Late Penalty incl.                                                                                                                 | Excerpt Use                                             | Basic Cable TV Film                                        |  |  |  |  |  |
| Dramatic                                                                                                                                          | New Use Phono                                           | Industrial                                                 |  |  |  |  |  |
| MEMO                                                                                                                                              | New Use Other                                           | (Non-Theatrical-Non-TV)                                    |  |  |  |  |  |
| REFERENCE SEPARATE CONTRACT # 9003676 FOR RECORDING                                                                                               | Emergency Track                                         | Low Budget Theatrical Film                                 |  |  |  |  |  |
| PAYMENT. PLEASE PAY RON MELROSE BENEFITS ONLY.                                                                                                    | Unused Recording Hrs.                                   | Low Budget TV Film                                         |  |  |  |  |  |
| HARRY KIM WAS CANCELLED WITH PAY. ALL MUSICIANS PAID<br>SIDELINE RATE EXCEPT JASPER TITMAN. MP = MEAL                                             | Trailer                                                 | Direct to Cassette/Video                                   |  |  |  |  |  |
| PENALTY, MIDNIGHT-1AM AND 1AM-6PM PREMIUM PAYMENTS                                                                                                | Other                                                   | Other                                                      |  |  |  |  |  |
| ADDI Y                                                                                                                                            |                                                         |                                                            |  |  |  |  |  |
| SIGNATORY OF RECORD: WARNER BROS. PICTURES, A DIVISION                                                                                            | N OF WB STUDIOS ENTERPRISES                             | 3,                                                         |  |  |  |  |  |
| Address 4000 WARNER BLVD., BURBANK, CA 91522                                                                                                      |                                                         | Phone                                                      |  |  |  |  |  |
| Pension Contributions To Be Paid By (if different): TEAM MUSIC                                                                                    |                                                         | Phone                                                      |  |  |  |  |  |
| Address 901 W. ALAMEDA AVENUE #100, BURBANK, CA 91506                                                                                             |                                                         | Phone The Standard of the last                             |  |  |  |  |  |
| Conditions of employment shall be in accordance with the provisions con<br>assic collective bargaining agreement executed between the A. F. of M. | stained in the Wage Scales, Hours of and the Signatory. | f Employment and Working Conditions in the<br>SEP 3 0 2013 |  |  |  |  |  |
|                                                                                                                                                   |                                                         |                                                            |  |  |  |  |  |

|   | UNI      | OCAL<br>ON NO. | EMPLOYEE'S NAME (AS ON SOCIAL SECURITY CARD) LAST FIRST INITIAL | HOME ADDRESS (Give Street, City & State) | SOCIAL<br>SECURITY<br>NUMBER | HRS.<br>GUAR | HRS.<br>WKD | SCALE<br>WAGES<br>TOTAL      | PENSION | H&W   |
|---|----------|----------------|-----------------------------------------------------------------|------------------------------------------|------------------------------|--------------|-------------|------------------------------|---------|-------|
|   |          | AYER           | (Dbls) ODs                                                      |                                          |                              |              |             | WAGES                        |         |       |
| ١ | 47<br>bP | LDR            | 1                                                               |                                          |                              | 8            | 14          | (946.70)<br>984.57           | 103.19  | 56.63 |
| 2 | 47/      | CNT            | F E                                                             |                                          |                              | 8            | 14          | (946.70)<br>1,931.27         | 103.19  | 56.63 |
| 3 | 47/      | CNT            |                                                                 |                                          |                              | 8            | 8           | (202.59)<br>210.69           | 22.08   | 48.54 |
| ť | 47/      | BASS           |                                                                 |                                          |                              | 8            | 14          | (486.01)<br>50 <b>5</b> . 4S | 52.98   | 56.43 |
| 5 | 47/      | TBN            | . E                                                             |                                          |                              | 8            | 11.75       | (383.52)<br>3 <b>1</b> 8.86  | 41.80   | 48.54 |
| 0 | 47/      | KYBD           | u, 0                                                            |                                          |                              | 8            | 14          | (601.18)<br><b>G25.23</b>    | 65.53   | 56.63 |
| l | 47/      | GTR            |                                                                 |                                          |                              | 8            | 14          | (601.18)<br>625.23           | 65.53   | 56.63 |
| б | 47/      | PERC           | 9                                                               |                                          |                              | 8            | 8           | (202.59)<br>210.69           | 22.08   | 48.54 |
| 1 | 47/      | KYBD           | E .                                                             |                                          | :                            | 8            | 11.75       | (383.52)<br>318.86           | 41.80   | 48.54 |
| С | 47/      | TPT            | E S                                                             |                                          |                              | 8            | 8           | (202.59)<br>210.69           | 22.08   | 48.54 |
| ļ | 47       | GTR            | Q<br>I                                                          |                                          | •                            | . 8          | 14          | (383.52)<br>34 8.86          | 41.80   | 56.63 |
| L | TH       | PERC           |                                                                 |                                          |                              | . 8          | 11.75       | (383.52)<br>398.86           | 41.80   | 48.54 |
| 3 | 47       | PERC           | 18                                                              |                                          |                              | 8            | 12          | (524.27)<br>545.24           | 57.15   | 48.54 |